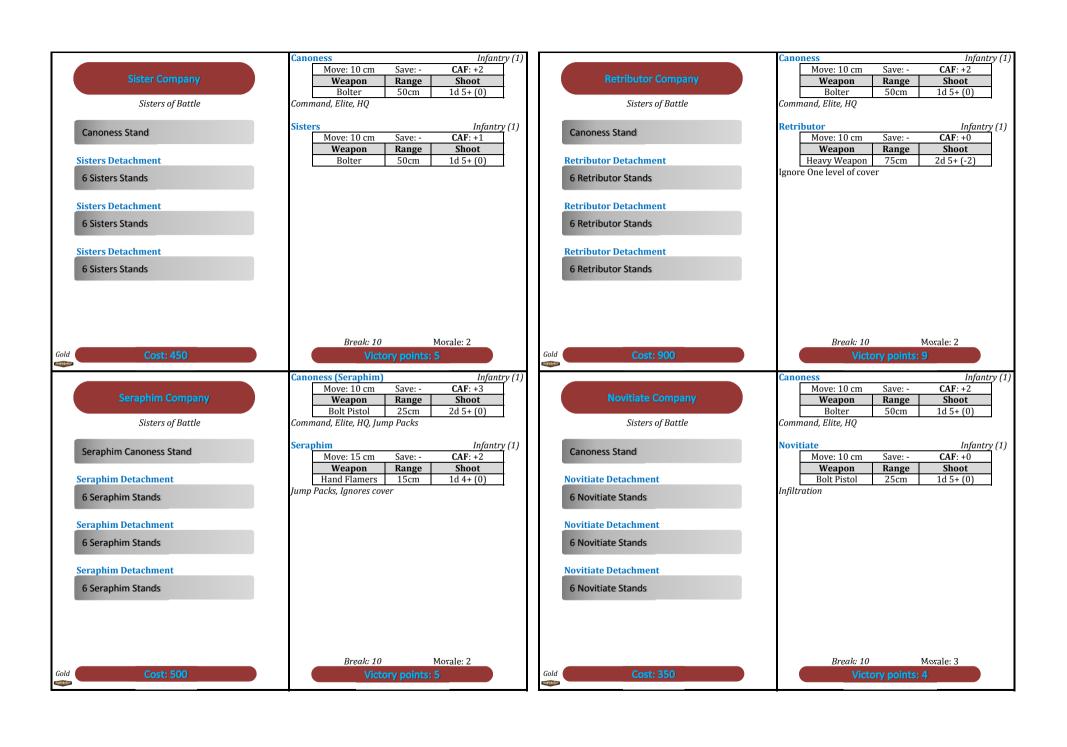

## Adeptus Ministorum



**ARMY CARDS** 

- @ Combine barrage points from all battery

| BP  | to-hit |  |
|-----|--------|--|
| 1-2 | 6+     |  |
| 3-4 | 5+     |  |
| 5-6 | 4+     |  |
| 7-8 | 3+     |  |
| 9+  | 2+     |  |

- #Refer to table to compute to-hit:

- Army indication is between parenthesis for optional units. PD is point defence (15cm 1D 6+ (0),  $360^{\rm o}$ , always on First Fire) Templates are:
- \* SB: Standard Barrage, 6cm diameter circle.
- \* LB: Large Barrage, 12cm diameter circle.
- \* ST: Small Teardrop, 5cm diameter circle ending a 10 cm long triangle.
  \*LT: Large Teardrop, 6cm diameter circle ending a 25 cm long triangle.



















Morale: -

Morale: 1

Brcak: 4

Infantry (1)