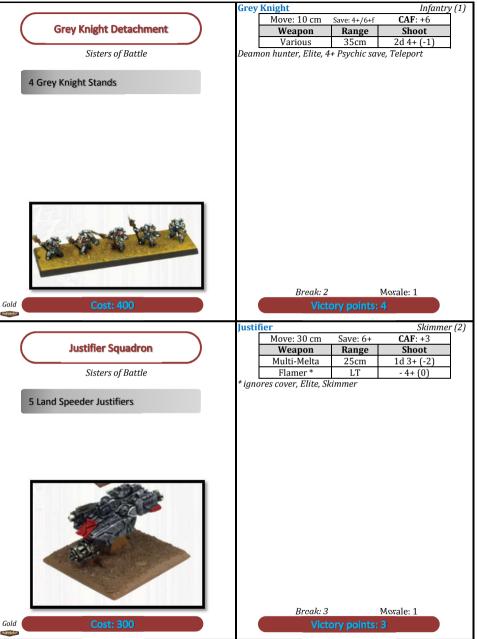

## Adeptus Ministorum



**ARMY CARDS** 

- @ Combine barrage points from all battery

| BP  | to-hit |  |
|-----|--------|--|
| 1-2 | 6+     |  |
| 3-4 | 5+     |  |
| 5-6 | 4+     |  |
| 7-8 | 3+     |  |
| 9+  | 2+     |  |

- #Refer to table to compute to-hit:

- Army indication is between parenthesis for optional units. PD is point defence (15cm 1D 6+ (0),  $360^{\rm o}$ , always on First Fire) Templates are:
- \* SB: Standard Barrage, 6cm diameter circle.
- \* LB: Large Barrage, 12cm diameter circle.
- \* ST: Small Teardrop, 5cm diameter circle ending a 10 cm long triangle.
  \*LT: Large Teardrop, 6cm diameter circle ending a 25 cm long triangle.



















Morale: -

Morale: 1

Brcak: 4

Infantry (1)