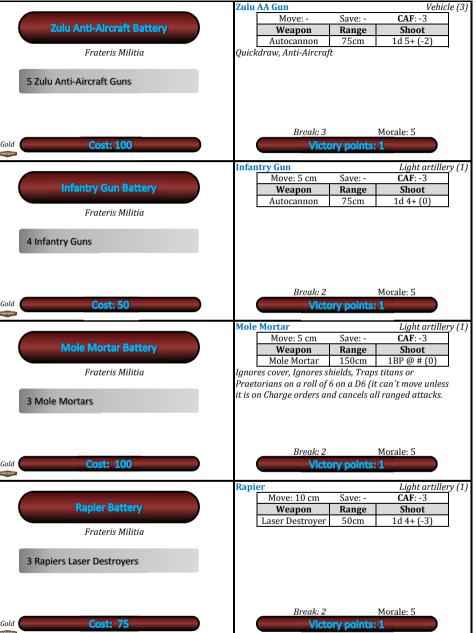

## Adeptus Ministorum

**ARMY CARDS** 

- @ Combine barrage points from all battery

| BP  | to-hit |  |
|-----|--------|--|
| 1-2 | 6+     |  |
| 3-4 | 5+     |  |
| 5-6 | 4+     |  |
| 7-8 | 3+     |  |
| 9+  | 2+     |  |

- #Refer to table to compute to-hit:

- Army indication is between parenthesis for optional units. PD is point defence (15cm 1D 6+ (0),  $360^{\rm o}$ , always on First Fire) Templates are:
- \* SB: Standard Barrage, 6cm diameter circle.
- \* LB: Large Barrage, 12cm diameter circle.
- \* ST: Small Teardrop, 5cm diameter circle ending a 10 cm long triangle.
  \*LT: Large Teardrop, 6cm diameter circle ending a 25 cm long triangle.