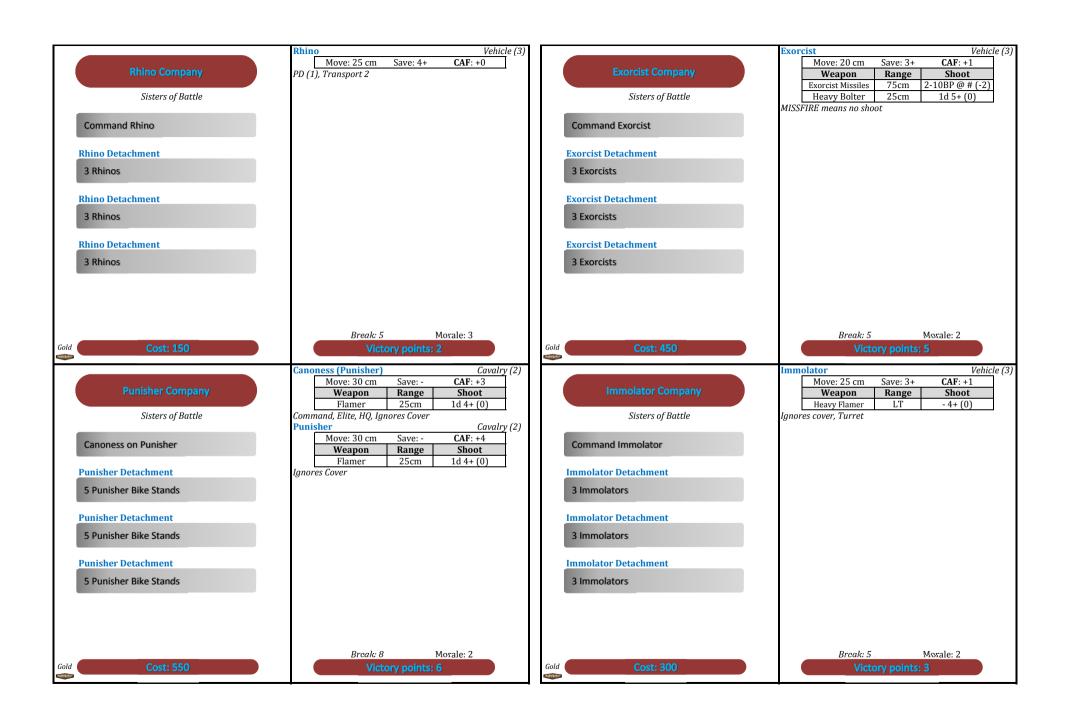

## Adeptus Ministorum



**ARMY CARDS** 

- @ Combine barrage points from all battery

| BP  | to-hit |  |
|-----|--------|--|
| 1-2 | 6+     |  |
| 3-4 | 5+     |  |
| 5-6 | 4+     |  |
| 7-8 | 3+     |  |
| 9+  | 2+     |  |

- #Refer to table to compute to-hit:

- Army indication is between parenthesis for optional units. PD is point defence (15cm 1D 6+ (0),  $360^{\rm o}$ , always on First Fire) Templates are:
- \* SB: Standard Barrage, 6cm diameter circle.
- \* LB: Large Barrage, 12cm diameter circle.
- \* ST: Small Teardrop, 5cm diameter circle ending a 10 cm long triangle.
  \*LT: Large Teardrop, 6cm diameter circle ending a 25 cm long triangle.



















Morale: -

Morale: 1

Brcak: 4

Infantry (1)