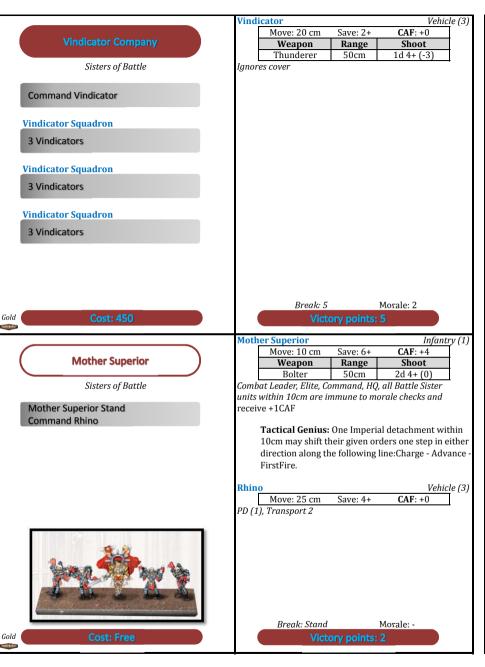

## Adeptus Ministorum



**ARMY CARDS** 

- @ Combine barrage points from all battery

| BP  | to-hit |  |
|-----|--------|--|
| 1-2 | 6+     |  |
| 3-4 | 5+     |  |
| 5-6 | 4+     |  |
| 7-8 | 3+     |  |
| 9+  | 2+     |  |

- #Refer to table to compute to-hit:

- Army indication is between parenthesis for optional units. PD is point defence (15cm 1D 6+ (0),  $360^{\rm o}$ , always on First Fire) Templates are:
- \* SB: Standard Barrage, 6cm diameter circle.
- \* LB: Large Barrage, 12cm diameter circle.
- \* ST: Small Teardrop, 5cm diameter circle ending a 10 cm long triangle.
  \*LT: Large Teardrop, 6cm diameter circle ending a 25 cm long triangle.



















Morale: -

Morale: 1

Brcak: 4

Infantry (1)