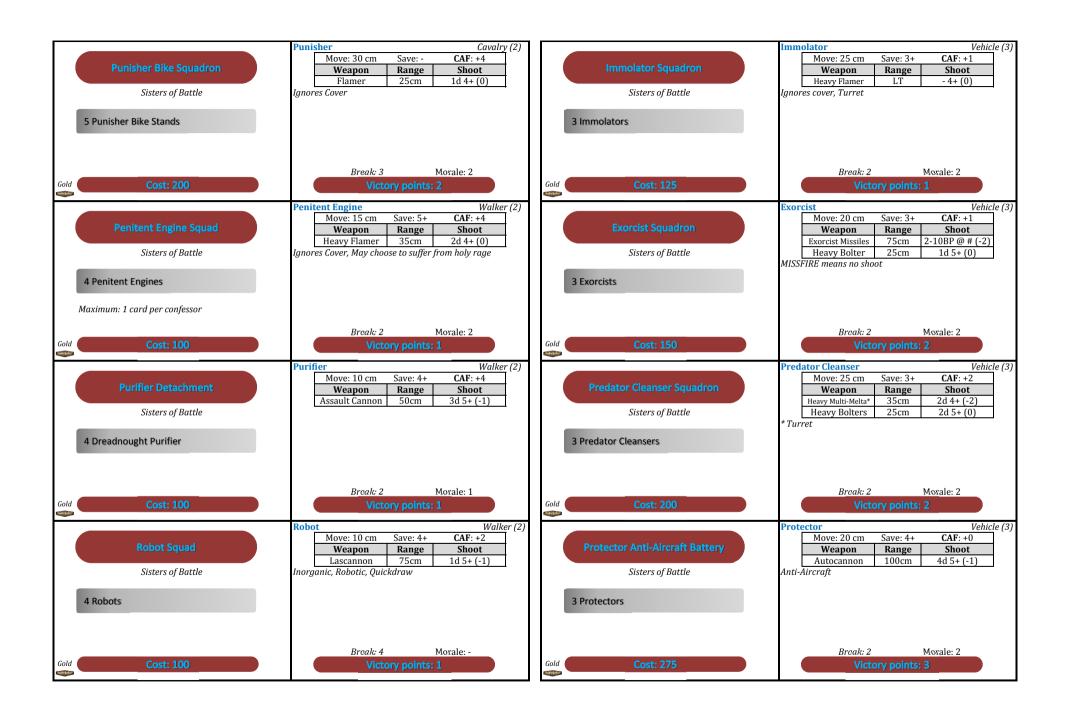

## Adeptus Ministorum



**ARMY CARDS** 

- @ Combine barrage points from all battery

| BP  | to-hit |  |
|-----|--------|--|
| 1-2 | 6+     |  |
| 3-4 | 5+     |  |
| 5-6 | 4+     |  |
| 7-8 | 3+     |  |
| 9+  | 2+     |  |

- #Refer to table to compute to-hit:

- Army indication is between parenthesis for optional units. PD is point defence (15cm 1D 6+ (0),  $360^{\rm o}$ , always on First Fire) Templates are:
- \* SB: Standard Barrage, 6cm diameter circle.
- \* LB: Large Barrage, 12cm diameter circle.
- \* ST: Small Teardrop, 5cm diameter circle ending a 10 cm long triangle.
  \*LT: Large Teardrop, 6cm diameter circle ending a 25 cm long triangle.



















Morale: -

Morale: 1

Brcak: 4

Infantry (1)