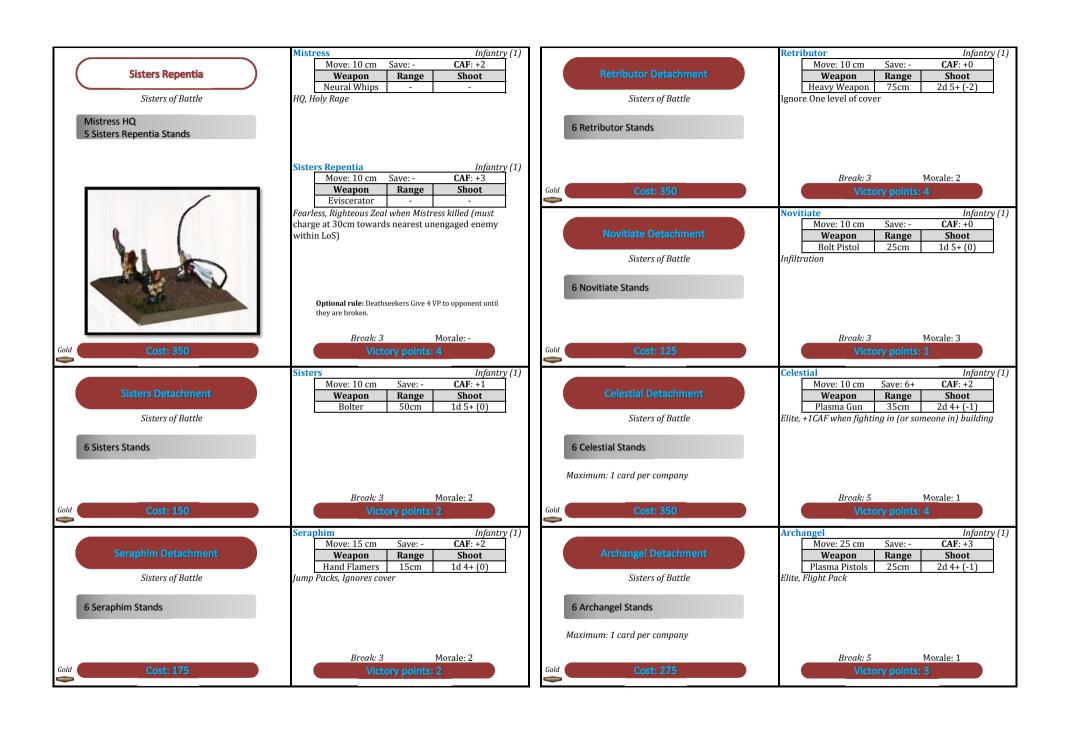

## Adeptus Ministorum



**ARMY CARDS** 

- @ Combine barrage points from all battery

| BP  | to-hit |  |
|-----|--------|--|
| 1-2 | 6+     |  |
| 3-4 | 5+     |  |
| 5-6 | 4+     |  |
| 7-8 | 3+     |  |
| 9+  | 2+     |  |

- #Refer to table to compute to-hit:

- Army indication is between parenthesis for optional units. PD is point defence (15cm 1D 6+ (0),  $360^{\rm o}$ , always on First Fire) Templates are:
- \* SB: Standard Barrage, 6cm diameter circle.
- \* LB: Large Barrage, 12cm diameter circle.
- \* ST: Small Teardrop, 5cm diameter circle ending a 10 cm long triangle.
  \*LT: Large Teardrop, 6cm diameter circle ending a 25 cm long triangle.



















Morale: -

Morale: 1

Brcak: 4

Infantry (1)