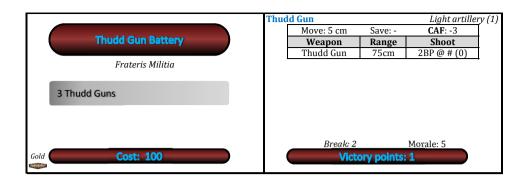

## Adeptus Ministorum

**ARMY CARDS** 

- @ Combine barrage points from all battery

| BP  | to-hit |  |
|-----|--------|--|
| 1-2 | 6+     |  |
| 3-4 | 5+     |  |
| 5-6 | 4+     |  |
| 7-8 | 3+     |  |
| 9+  | 2+     |  |

- #Refer to table to compute to-hit:

- Army indication is between parenthesis for optional units. PD is point defence (15cm 1D 6+ (0),  $360^{\rm o}$ , always on First Fire) Templates are:
- \* SB: Standard Barrage, 6cm diameter circle.
- \* LB: Large Barrage, 12cm diameter circle.
- \* ST: Small Teardrop, 5cm diameter circle ending a 10 cm long triangle.
  \*LT: Large Teardrop, 6cm diameter circle ending a 25 cm long triangle.